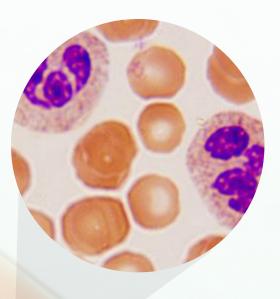

## Rapid & Reliable while maintaining the Versatility & Performance of a Traditional Wright-Giemsa Stain

QUICK III is a rapid hematology staining system utilizing three prepared solutions. The essential eosin and thiazine staining solutions are manufactured using certified dyes and quality control tested on human blood smears. Additionally, QUICK III has been formulated to provide superior results when used as an andrology stain. Users will be pleased with the differentiation of white blood cells and immature sperm with excellent resolution achieved in the staining of the head, neck and tailpiece.

## QUICK III<sup>TM</sup>

| Staining Results    | ASTRAL DIAGNOSTICS Quick III                       | Competitor's- 3 step Differential Stain                        |
|---------------------|----------------------------------------------------|----------------------------------------------------------------|
| Red blood cells     | Good staining                                      | Good staining                                                  |
| Neutrophil          | Excellent nuclear and cytoplasmic definition       | Weak nuclear and cytoplasmic staining, lack of granular detail |
| Eosinophil          | Excellent staining intensity; great nuclear detail | Weak staining, poor nuclear detail                             |
| Monocyte/Lymphocyte | Great staining detail                              | Good staining detail                                           |
| Basophil            | Great intensity staining                           | Inconsistent staining                                          |
| Platelet            | Good staining                                      | Good staining                                                  |
| Immature sperm      | Good staining                                      | Good staining                                                  |