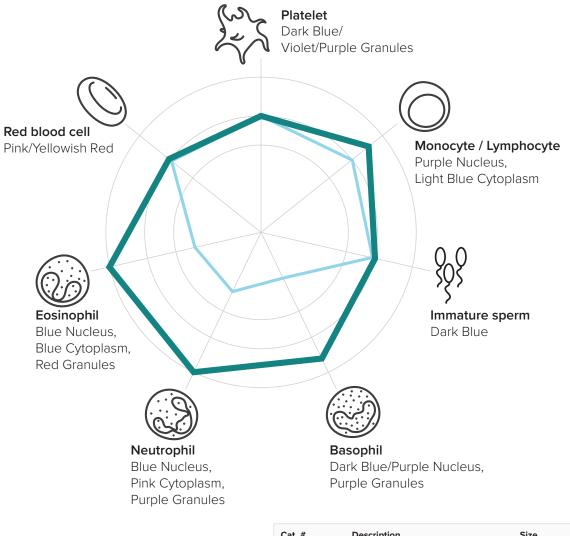

## QUICK III<sup>TM</sup>

| Staining Results    | ASTRAL DIAGNOSTICS Quick III                       | Competitor's- 3 step Differential Stain                        |
|---------------------|----------------------------------------------------|----------------------------------------------------------------|
| Red blood cells     | Good staining                                      | Good staining                                                  |
| Neutrophil          | Excellent nuclear and cytoplasmic definition       | Weak nuclear and cytoplasmic staining, lack of granular detail |
| Eosinophil          | Excellent staining intensity; great nuclear detail | Weak staining, poor nuclear detail                             |
| Monocyte/Lymphocyte | Great staining detail                              | Good staining detail                                           |
| Basophil            | Great intensity staining                           | Inconsistent staining                                          |
| Platelet            | Good staining                                      | Good staining                                                  |
| Immature sperm      | Good staining                                      | Good staining                                                  |